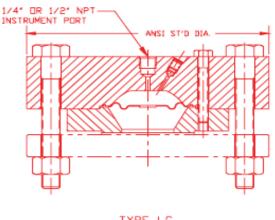

## Low Pressure Application Elastomer Diaphragm Flanged Seal

Types LC & LD

2" - 4" CLASS 150 THRU 600 ANSI ST'D

1/2", 3/4" CLASS 150 THRU 1500 ANSI ST'D 1" & 1-1/2" CLASS 150 THRU 600 ANSI ST'D

TYPE LD 2" - 4" CLASS 150 THRU 600 ANSI ST'D