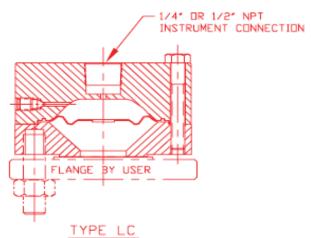

## Low Pressure Application Elastomer Diaphragm Flanged Seal

Types LC & LD

## **Model Specific Information**

- ✓ LC models are flange attached.
- ✓ LD models are flange attached with flushing connection.
- ✓ Plugs for flushing connection are not supplied and must be ordered as parts.
- ✓ For socket weld (tubing), use process connection size (5<sup>th</sup> character) to indicate tube diameter.
- For socket weld (pipe), use process connection size (5<sup>th</sup> charcater) and schedule (10<sup>th</sup> charcater) to indicate pipe size.
- ✓ Note that 316SS bolting may not offer sufficient strength for ANSI rated pressure.