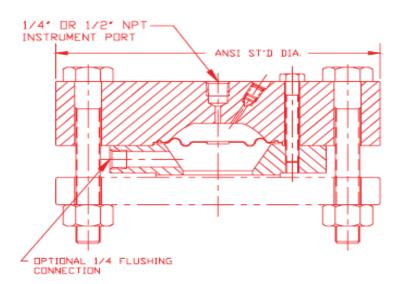

## Low Pressure Application Elastomer Diaphragm Flanged Seal

Types LC & LD

2" - 4" CLASS 150 THRU 600 ANSI ST'D

1/2", 3/4" CLASS 150 THRU 1500 ANSI ST'D 1" & 1-1/2" CLASS 150 THRU 600 ANSI ST'D

TYPE LD 2" - 4" CLASS 150 THRU 600 ANSI ST'D